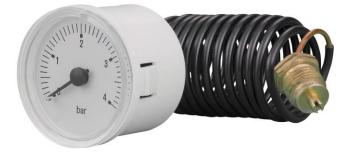

## 42mm Diameter Round Capillary Pressure Indicator Clip In Panel Mounting

## Application

Suitable for heaters, ovens, boilers, refrigeration equipment or any apparatus where pressure needs to be read remotely.

These pressure indicators are typically used in many European domestic heating boilers.

## Description

Nominal Size 42mm

Accuracy +/- 3% Full Range

Scale BAR Only (Black)

Ranges 0/4 BAR Pressure 0/6 BAR Pressure

Mounting Panel Mounting Only - Moulded integral clips

Ingress Protection IP 40 as per EN 60529 Case & Bezel White ABS / Nylon

Window Acrylic, Crystal clear

Pressure Movement CU Alloy - Sealed Bourdon tube C-Type

Pointer Plastic - Black

Dial Aluminium - White

Capillary PVC Sheathed Copper 1500mm - Rear exit

**Pressure Fitting** Brass 1/4" BSP (parallel) male (standard)