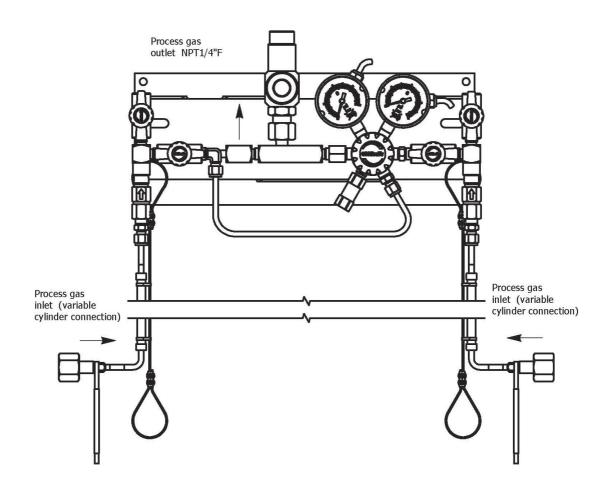

#### 2X1 MANUAL CHANGE-OVER MANIFOLD BMD 500-32

Druva 2X1 manual change-over package, fully CP-4 compliant installation package

#### THE 2X1 MANUAL CHANGE-OVER MANIFOLD PACKAGE INCLUDES

- Up to 230 bar working pressure
- 1 m long hose with anti-whip restraint
- Inlet check valve
- Inlet isolation and purge valve
- CE-marked, CP-4 compliant line safety relief valve fitted
- Mechanical reed contact alarm gages available upon request • Designed for up to N6.0 gas quality

### **TECHNICAL DATA**

| Inlet pressure:                                     | 230 bar         |
|-----------------------------------------------------|-----------------|
| Outlet pressure:                                    | 0-10 bar        |
| Relief valve:                                       | set to 11.2 bar |
| Designed for inert, oxygen, flammable and CO, gases |                 |