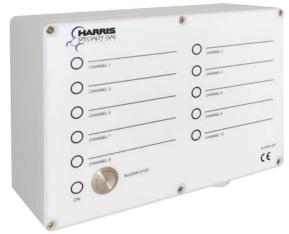

## **DESCRIPTION:**

- Alarm box is used for monitoring low supply pressure gas source and inform user visually by LED light and acoustically by loud buzzer.
- Three version available 2, 6, 10 possible contact connection
- Readable LED light display
- 230V AC, 50 Hz; 110V AC, 60 Hz power supply (on request)

Model shown with additional accessories to be ordered separately