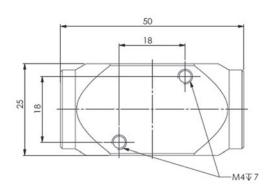

#### **ORDERING INFORMATION:**

PART NO.
CONNECTION INLET
CONNECTION OUTLET
MATERIAL
1/4" NPT female
1/4" NPT female
1/4" NPT female
1/4" NPT female
Stainless steel 316L

\* Elgiloy® a registered trademark of Elgiloy Specialty Metals