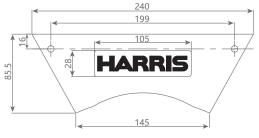

# **Cylinder Wall Bracket**

### **DESCRIPTION:**

- Special design for one cilinder
- Easy installation to a wall or construction
- Delivered with safety belt

Part no. 9009506