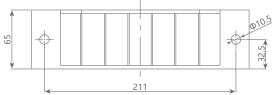

# **Cylinder Wall Bracket**

### **DESCRIPTION:**

- Special design for one cilinder
- Easy installation to a wall or construction
- Delivered with safety belt

Part no. 9009506