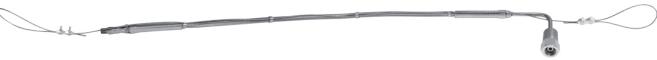

# Flexible hoses for connecting gas supply panels and gas cylinder

### **FEATURES:**

- HPI FH S hose made of stainless steel 316L / 304
- HPI FH T hose made of PTFE + stainless steel 304
- Special requirements on request
- The hose is made of stainless steel 316L or PTFE inside, a stainless steel 304 double braid and end needed connections
- All hoses are equipped with stainless steel safety cable
- Inner diameter 6 mm
- Elbow connection on cylinder side

#### Model shown with additional accessories to be ordered separately