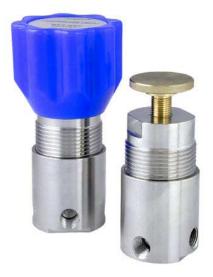

# **MINI-300 SERIES**

**Compact 'Low Flow' regulator** 

#### FEATURES:

- 38mm diameter body provides small foot space.
- Fully supported 'sensitive' pistons with low pressure and high-pressure outlet options.
- Low internal volume.
- All 316SS wetted parts including bonnet with panel mounting as standard
- 'Soft' seating area perpendicular to flow stream to minimise particle damage.