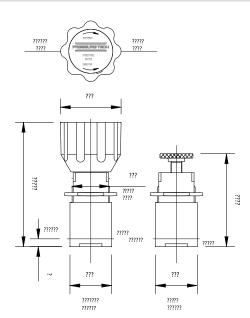

andknob or Thumbwheel adjustment Dome loaded

NOTE: Product availability and specifications contained herein are subject to change without notice. Consult local distributor or factory for potential revisions and/or service related issues. // pg 1 of 2

PRESSURE TECH LTD, Unit 6, Graphite Way, Hadfield, Glossop, Derbyshire SK13 1QG Tel: +44 (0)1457 899307 Fax: +44 (0)1457 899308 e-mail: info@pressure-tech.com

## www.pressure-tech.com









# **MINI-300 SERIES**

**Compact 'Low Flow' regulator** 

#### **ORDERING INFORMATION:**

#### **\*STANDARD SPECIFICATION:**

Body and wetted parts: 316st.st Bonnet: 316st.st. Seat: PCTFE Connections: 1/8" NPT '0' ring material: Viton

\*Changes can be made to suit individual needs – please refer to our sales office to discuss specific requirements.



#### **EXAMPLE PORTING OPTIONS:**





#### **MODEL ORDERING INFORMATION:**



NOTE: Product availability and specifications contained herein are subject to change without notice. Consult local distributor or factory for potential revisions and/or service related issues. // pg 2 of 2

PRESSURE TECH LTD, Unit 6, Graphite Way, Hadfield, Glossop, Derbyshire SK13 1QG Tel: +44 (0)1457 899307 Fax: +44 (0)1457 899308 e-mail: info@pressure-tech.com

# www.pressure-tech.com





Designed and built in the UK