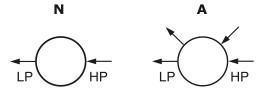

loaded

NOTE: Product availability and specifications contained herein are subject to change without notice. Consult local distributor or factory for potential revisions and/or service related issues. // pg 1 of 2

PRESSURE TECH LTD, Unit 6, Graphite Way, Hadfield, Glossop, Derbyshire SK13 1QG Tel: +44 (0)1457 899307 Fax: +44 (0)1457 899308 e-mail: info@pressure-tech.com

## www.pressure-tech.com









# **MINI-300 SERIES**

**Compact 'Low Flow' regulator** 

#### **ORDERING INFORMATION:**

#### **\*STANDARD SPECIFICATION:**

Body and wetted parts: 316st.st Bonnet: 316st.st. Seat: PCTFE Connections: 1/8" NPT '0' ring material: Viton

\*Changes can be made to suit individual needs – please refer to our sales office to discuss specific requirements.



#### **EXAMPLE PORTING OPTIONS:**





#### **MODEL ORDERING INFORMATION:**



NOTE: Product availability and specifications contained herein are subject to change without notice. Consult local distributor or factory for potential revisions and/or service related issues. // pg 2 of 2

PRESSURE TECH LTD, Unit 6, Graphite Way, Hadfield, Glossop, Derbyshire SK13 1QG Tel: +44 (0)1457 899307 Fax: +44 (0)1457 899308 e-mail: info@pressure-tech.com

# www.pressure-tech.com





Designed and built in the UK