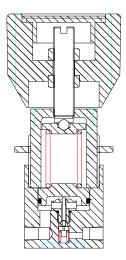

#### FEATURES:

- 38mm diameter body provides small foot space.
- Fully supported 'sensitive' pistons with low pressure and high-pressure outlet options.
- Low internal volume.
- All 316SS wetted parts including bonnet with panel mounting as standard
- 'Soft' seating area perpendicular to flow stream to minimise particle damage.

The MINI-300 provides an economical, lightweight, and versatile regulator range, designed for customers who want accurate control from a compact unit.

The standard units utilise two piston sensing options to allow pressure control from 5psi to 1000psi (and a modified version up to 3000psi).