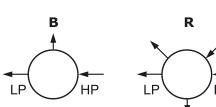

oaded

NOTE: Product availability and specifications contained herein are subject to change without notice. Consult local distributor or factory for potential revisions and/or service related issues. // pg 1 of 2

PRESSURE TECH LTD, Unit 6, Graphite Way, Hadfield, Glossop, Derbyshire SK13 1QG Tel: +44 (0)1457 899307 Fax: +44 (0)1457 899308 e-mail: info@pressure-tech.com

## www.pressure-tech.com









# **MINI-300 SERIES**

**Compact 'Low Flow' regulator** 

#### **ORDERING INFORMATION:**

#### **\*STANDARD SPECIFICATION:**

Body and wetted parts: 316st.st Bonnet: 316st.st. Seat: PCTFE Connections: 1/8" NPT '0' ring material: Viton

\*Changes can be made to suit individual needs – please refer to our sales office to discuss specific requirements.



#### **EXAMPLE PORTING OPTIONS:**





#### **MODEL ORDERING INFORMATION:**



NOTE: Product availability and specifications contained herein are subject to change without notice. Consult local distributor or factory for potential revisions and/or service related issues. // pg 2 of 2

PRESSURE TECH LTD, Unit 6, Graphite Way, Hadfield, Glossop, Derbyshire SK13 1QG Tel: +44 (0)1457 899307 Fax: +44 (0)1457 899308 e-mail: info@pressure-tech.com

# www.pressure-tech.com





Designed and built in the UK