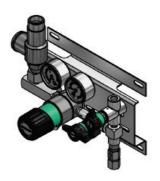

## **SINGLE STATION MANIFOLD SMD 530-24**

#### Druva Single Cylinder manifold package, fully CP-4 compliant manifold installation package

#### THE SINGLE STATION MANIFOLD PACKAGE INCLUDES

- Up to 230 bar working pressure
- 1 m long hose with anti-whip restraint
- Inlet check valve
- Inlet isolation and purge valve
- CE-marked, CP-4 compliant line safety relief valve fitted
- Mechanical reed contact alarm gages available upon request
- Designed for up to N6.0 gas quality