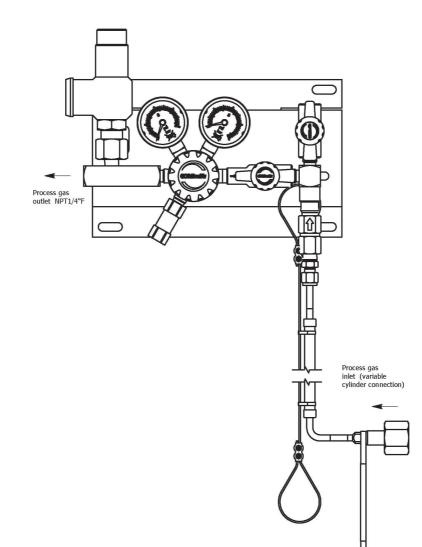

## **SINGLE STATION MANIFOLD SMD 530-24**

#### Druva Single Cylinder manifold package, fully CP-4 compliant manifold installation package

#### THE SINGLE STATION MANIFOLD PACKAGE INCLUDES

- Up to 230 bar working pressure
- 1 m long hose with anti-whip restraint
- Inlet check valve
- Inlet isolation and purge valve
- CE-marked, CP-4 compliant line safety relief valve fitted
- Mechanical reed contact alarm gages available upon request
- Designed for up to N6.0 gas quality