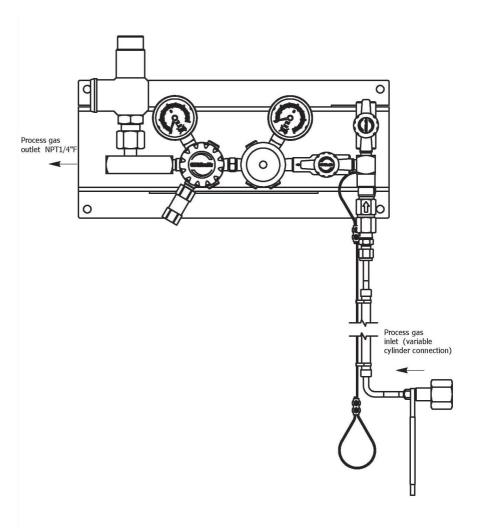

## THE SINGLE STATION MANIFOLD PACKAGE - 2 STAGE INCLUDES

- Up to 230 bar working pressure
- 1 m long hose with anti-whip restraint
- Inlet check valve
- Inlet isolation and purge valve
- CE-marked, CP-4 compliant line safety relief valve fitted
- Mechanical reed contact alarm gages available upon request
- Designed for up to N6.0 gas quality

## **TECHNICAL DATA**

| Inlet pressure:                                     | 230 bar         |
|-----------------------------------------------------|-----------------|
| Outlet pressure:                                    | 0-10 bar        |
| Relief valve:                                       | set to 11.2 bar |
| Designed for inert, oxygen, flammable and CO. gases |                 |