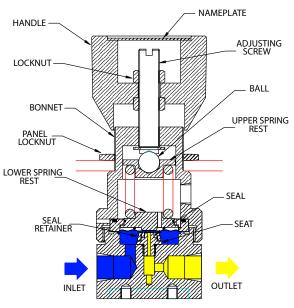

#### **FEATURES:**

Metal to metal diaphragm sealing Positive sealing against Viton seat Lightweight compact design Strong and sensitive diaphragm element High Accuracy

\*Assembly drawing for reference only. Refer to office for specific detail.