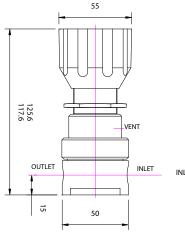

|
| Valve spring     | Inconel X750 |
| Diaphragm        | Inconel X750 |
| Handwheel        | Nylon        |
| Diaphragm washer | Brass        |
| Spring rests     | 316SS        |
| 'O' ring seals   | Viton        |
| Adjusting screw  | Ali Bronze   |
| Loading Spring   | 302SS        |

NOTE: Product availability and specifications contained herein are subject to change without notice. Consult local distributor or factory for potential revisions and/or service related issues. // pg 1 of 2

PRESSURE TECH LTD, Unit 6, Graphite Way, Hadfield, Glossop, Derbyshire SK13 1QG
Tel: +44 (0)1457 899307 Fax: +44 (0)1457 899308











# **BP-300 SERIES**

'Low Flow' Diaphragm Sensed Back Pressure Regulator Diaphragm Sensed for inlet control to 20bar / 300psi

### **INSTALLATION DIMENSIONS:**





### **SPECIFICATION:**

Max rated pressure ......50bar (725psi) Inlet ranges ...... up to 20bar (300psipsi) Design Proof pressure ...... 50% max WP Leakage ...Bubble tight at max WP (tested on Nitrogen) Weight ...... 0.9kg (2lbs)



### **ORDERING INFORMATION:**



05 - 0 - 05bar

10 - 0 - 10bar

20 - 0 - 20bar

\* Maximum inlet pressure can be set to specific requirements

Panel Mounting Ring: PT-C-024

NOTE: Product availability and specifications contained herein are subject to change without notice. Consult local distributor or factory for potential revisions and/or service related issues. // pg 2 of 2

PRESSURE TECH LTD, Unit 6, Graphite Way, Hadfield, Glossop, Derbyshire SK13 1QG Tel: +44 (0)1457 899307 Fax: +44 (0)1457 899308