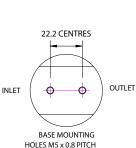

|
| Valve spring     | Inconel X750 |
| Diaphragm        | Inconel X750 |
| Handwheel        | Nylon        |
| Diaphragm washer | Brass        |
| Spring rests     | 316SS        |
| 'O' ring seals   | Viton        |
| Adjusting screw  | Ali Bronze   |
| Loading Spring   | 302SS        |

NOTE: Product availability and specifications contained herein are subject to change without notice. Consult local distributor or factory for potential revisions and/or service related issues. // pg 1 of 2

PRESSURE TECH LTD, Unit 6, Graphite Way, Hadfield, Glossop, Derbyshire SK13 1QG
Tel: +44 (0)1457 899307 Fax: +44 (0)1457 899308











# **BP-300 SERIES**

'Low Flow' Diaphragm Sensed Back Pressure Regulator Diaphragm Sensed for inlet control to 20bar / 300psi

### **INSTALLATION DIMENSIONS:**





### **SPECIFICATION:**

Max rated pressure ......50bar (725psi) Inlet ranges ...... up to 20bar (300psipsi) Design Proof pressure ...... 50% max WP Leakage ...Bubble tight at max WP (tested on Nitrogen) Weight ...... 0.9kg (2lbs)



### **ORDERING INFORMATION:**



05 - 0 - 05bar

10 - 0 - 10bar

20 - 0 - 20bar

\* Maximum inlet pressure can be set to specific requirements

Panel Mounting Ring: PT-C-024

NOTE: Product availability and specifications contained herein are subject to change without notice. Consult local distributor or factory for potential revisions and/or service related issues. // pg 2 of 2

PRESSURE TECH LTD, Unit 6, Graphite Way, Hadfield, Glossop, Derbyshire SK13 1QG Tel: +44 (0)1457 899307 Fax: +44 (0)1457 899308