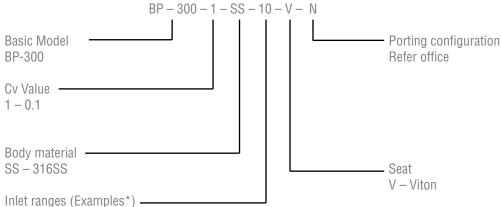

### **ORDERING INFORMATION:**

05 - 0 - 05bar

10 - 0 - 10bar

20 - 0 - 20bar

\* Maximum inlet pressure can be set to specific requirements

Panel Mounting Ring: PT-C-024

NOTE: Product availability and specifications contained herein are subject to change without notice. Consult local distributor or factory for potential revisions and/or service related issues. // pg 2 of 2