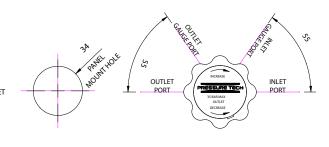

### **INSTALLATION DIMENSIONS:**

### **SPECIFICATION:**

Max rated pressure ......50bar (725psi) Inlet ranges ...... up to 20bar (300psipsi) Design Proof pressure ...... 50% max WP Leakage ...Bubble tight at max WP (tested on Nitrogen) Weight ...... 0.9kg (2lbs)