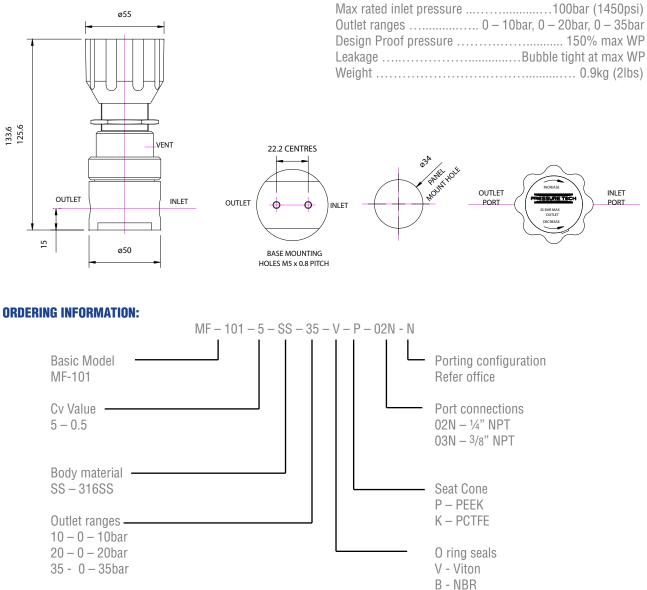

## **MF-101 SERIES**

'Medium Flow' Pressure Reducing Regulator // Piston Sensed for Medium Pressure Applications

**SPECIFICATION:** 

### **INSTALLATION DIMENSIONS:**

NOTE: Product availability and specifications contained herein are subject to change without notice. Consult local distributor or factory for potential revisions and/or service related issues. // pg 2 of 2