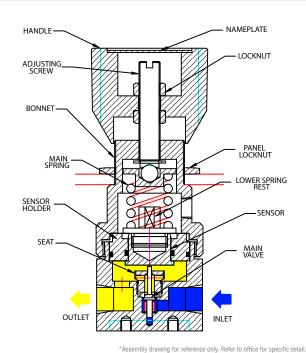

# **MF-101 SERIES**

'Medium Flow' Pressure Reducing Regulator // Piston Sensed for Medium Pressure Applications

The MF-101 incorporates a large precision machined sensing element to control outlet pressures up to 35bar from a maximum 100bar inlet. The main valve is an unbalanced design to create positive shut off on gas or liquid applications against the PEEK seat.

### STANDARD MATERIALS OF CONSTRUCTION

| Regulator part    | Material      |
|-------------------|---------------|
| Body and Bonnet   | 316SS         |
| Main valve pin    | 316SS         |
| Soft seat cone    | PEEK or PCTFE |
| Valve spring      | Inconel X750  |
| Sensor and holder | 316SS         |
| Handwheel         | Nylon         |
| Spring rests      | 316SS         |
| 'O' ring seals    | Viton         |
| Adjusting screw   | Ali Bronze    |
| Loading Spring    | 302SS         |